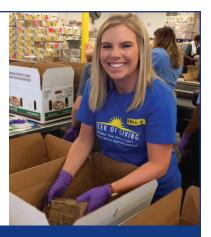

Volunteer. Give. Make an Impact. October 14-21, 2023

United States and United Kingdom

Since 1998 IICF has hosted its annual **Week of Giving**, the largest ongoing volunteer initiative in the insurance industry. Through eight days of volunteer projects and service, *both virtual and in-person*, the IICF Week of Giving is a celebration of community volunteerism throughout the year by the insurance industry.

Join with thousands of your insurance industry colleagues, competitors and clients – as we come together and give back to those in need.

Enjoy the experience of giving back to our communities, through both virtual and in-person opportunities.