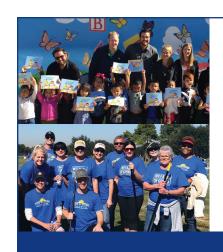

Volunteer. Give. Make an Impact. October 14-21, 2023

United States and United Kingdom

Since 1998 IICF has hosted its annual **Week of Giving**, the largest ongoing volunteer initiative in the insurance industry. Through eight days of volunteer projects and service, *both virtual and in-person*, the IICF Week of Giving is a celebration of community volunteerism throughout the year by the insurance industry.

Join with thousands of your insurance industry colleagues, competitors and clients – as we come together and give back to those in need.

Enjoy the experience of giving back to our communities, through both virtual and in-person opportunities.